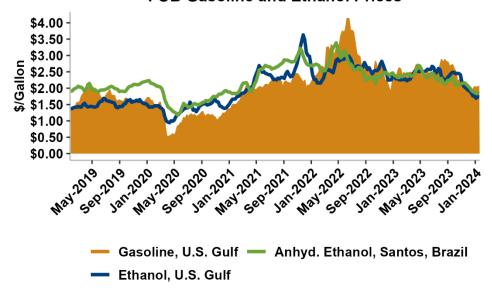

### **Ethanol, Fuels and Co-Product Pricing**

| Comparative Pricing for Fuels and Co-Products - \$/Gallon |               |                          |                  |                                 |                                 |  |  |
|-----------------------------------------------------------|---------------|--------------------------|------------------|---------------------------------|---------------------------------|--|--|
| Product                                                   | Current price | Prior<br>week<br>average | Previous<br>year | % change<br>(week over<br>week) | % change<br>(year over<br>year) |  |  |
| Ethanol                                                   |               |                          |                  |                                 |                                 |  |  |
| Ethanol (FOB Gulf)                                        | \$1.742       | \$1.740                  | \$2.284          | 0.1%                            | -23.7%                          |  |  |
| Anhydrous Ethanol (FOB Santos, Brazil)                    | \$1.825       | \$1.846                  | \$2.373          | -1.2%                           | -23.1%                          |  |  |
| Hydrous Ethanol (FOB Santos, Brazil)                      | \$1.725       | \$1.731                  | \$2.102          | -0.3%                           | -17.9%                          |  |  |
| Anhydrous - Hydrous Spread                                | \$0.100       | \$0.116                  | \$0.271          | -13.8%                          | -63.2%                          |  |  |
| Gulf discount/premium from Santos                         | -\$0.083      | -\$0.107                 | -\$0.089         | -22.3%                          | -7.0%                           |  |  |
| Ethanol (FOB PNW)                                         | \$1.915       | \$1.880                  | \$2.418          | 1.9%                            | -20.8%                          |  |  |
| Gasoline/Chemical components & additives                  |               |                          |                  |                                 |                                 |  |  |
| MTBE (FOB Gulf)                                           | \$2.556       | \$2.498                  | \$2.888          | 2.4%                            | -11.5%                          |  |  |
| MTBE Premium/Discount to Ethanol (FOB Gulf)               | \$0.815       | \$0.758                  | \$0.604          | 2.2%                            | 12.3%                           |  |  |
| "Aromatic" Octane Enhancers (BTX)                         |               |                          |                  |                                 |                                 |  |  |
| Benzene (FOB U.S. Gulf)                                   | \$3.592       | \$3.466                  | \$3.170          | 3.6%                            | 13.3%                           |  |  |
| Toluene NITN (FOB U.S. Gulf)                              | \$3.482       | \$3.419                  | \$3.530          | 1.8%                            | -1.4%                           |  |  |
| Mixed Xylene (FOB U.S. Gulf)                              | \$3.532       | \$3.469                  | \$3.512          | 1.8%                            | 0.6%                            |  |  |
| Weighted Average Aromatic Price (BTX)                     | \$3.524       | \$3.454                  | \$3.475          | 2.0%                            | 1.4%                            |  |  |
| Gasoline (FOB Gulf)                                       | \$2.068       | \$2.032                  | \$2.264          | 1.8%                            | -8.7%                           |  |  |