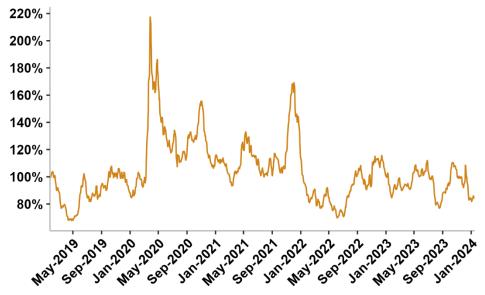

### **Ethanol, Fuels and Co-Product Pricing**

| Comparative Pricing for Fuels and Co-Products - \$/Gallon |               |                          |                  |                                 |                                 |  |  |
|-----------------------------------------------------------|---------------|--------------------------|------------------|---------------------------------|---------------------------------|--|--|
| Product                                                   | Current price | Prior<br>week<br>average | Previous<br>year | % change<br>(week over<br>week) | % change<br>(year over<br>year) |  |  |
| Ethanol                                                   |               |                          |                  |                                 |                                 |  |  |
| Ethanol (FOB Gulf)                                        | \$1.742       | \$1.740                  | \$2.284          | 0.1%                            | -23.7%                          |  |  |
| Anhydrous Ethanol (FOB Santos, Brazil)                    | \$1.825       | \$1.846                  | \$2.373          | -1.2%                           | -23.1%                          |  |  |
| Hydrous Ethanol (FOB Santos, Brazil)                      | \$1.725       | \$1.731                  | \$2.102          | -0.3%                           | -17.9%                          |  |  |
| Anhydrous - Hydrous Spread                                | \$0.100       | \$0.116                  | \$0.271          | -13.8%                          | -63.2%                          |  |  |
| Gulf discount/premium from Santos                         | -\$0.083      | -\$0.107                 | -\$0.089         | -22.3%                          | -7.0%                           |  |  |
| Ethanol (FOB PNW)                                         | \$1.915       | \$1.880                  | \$2.418          | 1.9%                            | -20.8%                          |  |  |
| Gasoline/Chemical components & additives                  |               |                          |                  |                                 |                                 |  |  |
| MTBE (FOB Gulf)                                           | \$2.556       | \$2.498                  | \$2.888          | 2.4%                            | -11.5%                          |  |  |
| MTBE Premium/Discount to Ethanol (FOB Gulf)               | \$0.815       | \$0.758                  | \$0.604          | 2.2%                            | 12.3%                           |  |  |
| "Aromatic" Octane Enhancers (BTX)                         |               |                          |                  |                                 |                                 |  |  |
| Benzene (FOB U.S. Gulf)                                   | \$3.592       | \$3.466                  | \$3.170          | 3.6%                            | 13.3%                           |  |  |
| Toluene NITN (FOB U.S. Gulf)                              | \$3.482       | \$3.419                  | \$3.530          | 1.8%                            | -1.4%                           |  |  |
| Mixed Xylene (FOB U.S. Gulf)                              | \$3.532       | \$3.469                  | \$3.512          | 1.8%                            | 0.6%                            |  |  |
| Weighted Average Aromatic Price (BTX)                     | \$3.524       | \$3.454                  | \$3.475          | 2.0%                            | 1.4%                            |  |  |
| Gasoline (FOB Gulf)                                       | \$2.068       | \$2.032                  | \$2.264          | 1.8%                            | -8.7%                           |  |  |