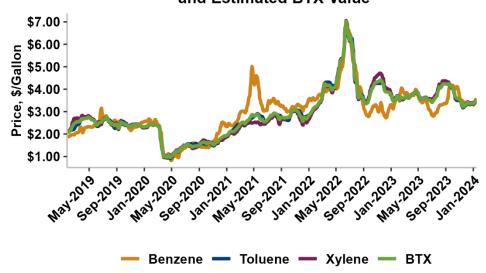

### **Ethanol, Fuels and Co-Product Pricing**

| Comparative Pricing for Fuels and Co-Products - \$/Gallon |               |                          |                  |                                 |                                 |  |  |
|-----------------------------------------------------------|---------------|--------------------------|------------------|---------------------------------|---------------------------------|--|--|
| Product                                                   | Current price | Prior<br>week<br>average | Previous<br>year | % change<br>(week over<br>week) | % change<br>(year over<br>year) |  |  |
| Ethanol                                                   |               |                          |                  |                                 |                                 |  |  |
| Ethanol (FOB Gulf)                                        | \$1.742       | \$1.740                  | \$2.284          | 0.1%                            | -23.7%                          |  |  |
| Anhydrous Ethanol (FOB Santos, Brazil)                    | \$1.825       | \$1.846                  | \$2.373          | -1.2%                           | -23.1%                          |  |  |
| Hydrous Ethanol (FOB Santos, Brazil)                      | \$1.725       | \$1.731                  | \$2.102          | -0.3%                           | -17.9%                          |  |  |
| Anhydrous - Hydrous Spread                                | \$0.100       | \$0.116                  | \$0.271          | -13.8%                          | -63.2%                          |  |  |
| Gulf discount/premium from Santos                         | -\$0.083      | -\$0.107                 | -\$0.089         | -22.3%                          | -7.0%                           |  |  |
| Ethanol (FOB PNW)                                         | \$1.915       | \$1.880                  | \$2.418          | 1.9%                            | -20.8%                          |  |  |
| Gasoline/Chemical components & additives                  |               |                          |                  |                                 |                                 |  |  |
| MTBE (FOB Gulf)                                           | \$2.556       | \$2.498                  | \$2.888          | 2.4%                            | -11.5%                          |  |  |
| MTBE Premium/Discount to Ethanol (FOB Gulf)               | \$0.815       | \$0.758                  | \$0.604          | 2.2%                            | 12.3%                           |  |  |
| "Aromatic" Octane Enhancers (BTX)                         |               |                          |                  |                                 |                                 |  |  |
| Benzene (FOB U.S. Gulf)                                   | \$3.592       | \$3.466                  | \$3.170          | 3.6%                            | 13.3%                           |  |  |
| Toluene NITN (FOB U.S. Gulf)                              | \$3.482       | \$3.419                  | \$3.530          | 1.8%                            | -1.4%                           |  |  |
| Mixed Xylene (FOB U.S. Gulf)                              | \$3.532       | \$3.469                  | \$3.512          | 1.8%                            | 0.6%                            |  |  |
| Weighted Average Aromatic Price (BTX)                     | \$3.524       | \$3.454                  | \$3.475          | 2.0%                            | 1.4%                            |  |  |
| Gasoline (FOB Gulf)                                       | \$2.068       | \$2.032                  | \$2.264          | 1.8%                            | -8.7%                           |  |  |