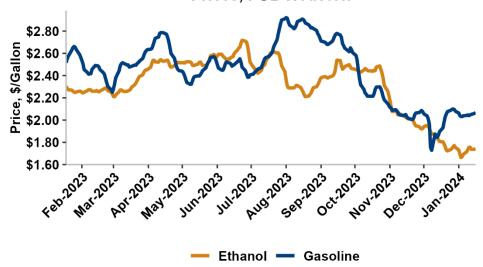

### **Ethanol, Fuels and Co-Product Pricing**

| Comparative Pricing for Fuels and Co-Products - \$/Gallon |               |                          |                  |                                 |                                 |  |  |
|-----------------------------------------------------------|---------------|--------------------------|------------------|---------------------------------|---------------------------------|--|--|
| Product                                                   | Current price | Prior<br>week<br>average | Previous<br>year | % change<br>(week over<br>week) | % change<br>(year over<br>year) |  |  |
| Ethanol                                                   |               |                          |                  |                                 |                                 |  |  |
| Ethanol (FOB Gulf)                                        | \$1.742       | \$1.740                  | \$2.284          | 0.1%                            | -23.7%                          |  |  |
| Anhydrous Ethanol (FOB Santos, Brazil)                    | \$1.825       | \$1.846                  | \$2.373          | -1.2%                           | -23.1%                          |  |  |
| Hydrous Ethanol (FOB Santos, Brazil)                      | \$1.725       | \$1.731                  | \$2.102          | -0.3%                           | -17.9%                          |  |  |
| Anhydrous - Hydrous Spread                                | \$0.100       | \$0.116                  | \$0.271          | -13.8%                          | -63.2%                          |  |  |
| Gulf discount/premium from Santos                         | -\$0.083      | -\$0.107                 | -\$0.089         | -22.3%                          | -7.0%                           |  |  |
| Ethanol (FOB PNW)                                         | \$1.915       | \$1.880                  | \$2.418          | 1.9%                            | -20.8%                          |  |  |
| Gasoline/Chemical components & additives                  |               |                          |                  |                                 |                                 |  |  |
| MTBE (FOB Gulf)                                           | \$2.556       | \$2.498                  | \$2.888          | 2.4%                            | -11.5%                          |  |  |
| MTBE Premium/Discount to Ethanol (FOB Gulf)               | \$0.815       | \$0.758                  | \$0.604          | 2.2%                            | 12.3%                           |  |  |
| "Aromatic" Octane Enhancers (BTX)                         |               |                          |                  |                                 |                                 |  |  |
| Benzene (FOB U.S. Gulf)                                   | \$3.592       | \$3.466                  | \$3.170          | 3.6%                            | 13.3%                           |  |  |
| Toluene NITN (FOB U.S. Gulf)                              | \$3.482       | \$3.419                  | \$3.530          | 1.8%                            | -1.4%                           |  |  |
| Mixed Xylene (FOB U.S. Gulf)                              | \$3.532       | \$3.469                  | \$3.512          | 1.8%                            | 0.6%                            |  |  |
| Weighted Average Aromatic Price (BTX)                     | \$3.524       | \$3.454                  | \$3.475          | 2.0%                            | 1.4%                            |  |  |
| Gasoline (FOB Gulf)                                       | \$2.068       | \$2.032                  | \$2.264          | 1.8%                            | -8.7%                           |  |  |