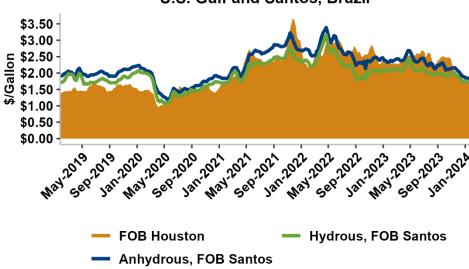

### **Ethanol, Fuels and Co-Product Pricing**

| Comparative Pricing for Fuels and Co-Products - \$/Gallon |               |                          |                  |                                 |                                 |  |  |
|-----------------------------------------------------------|---------------|--------------------------|------------------|---------------------------------|---------------------------------|--|--|
| Product                                                   | Current price | Prior<br>week<br>average | Previous<br>year | % change<br>(week over<br>week) | % change<br>(year over<br>year) |  |  |
| Ethanol                                                   |               |                          |                  |                                 |                                 |  |  |
| Ethanol (FOB Gulf)                                        | \$1.742       | \$1.740                  | \$2.284          | 0.1%                            | -23.7%                          |  |  |
| Anhydrous Ethanol (FOB Santos, Brazil)                    | \$1.825       | \$1.846                  | \$2.373          | -1.2%                           | -23.1%                          |  |  |
| Hydrous Ethanol (FOB Santos, Brazil)                      | \$1.725       | \$1.731                  | \$2.102          | -0.3%                           | -17.9%                          |  |  |
| Anhydrous - Hydrous Spread                                | \$0.100       | \$0.116                  | \$0.271          | -13.8%                          | -63.2%                          |  |  |
| Gulf discount/premium from Santos                         | -\$0.083      | -\$0.107                 | -\$0.089         | -22.3%                          | -7.0%                           |  |  |
| Ethanol (FOB PNW)                                         | \$1.915       | \$1.880                  | \$2.418          | 1.9%                            | -20.8%                          |  |  |
| Gasoline/Chemical components & additives                  |               |                          |                  |                                 |                                 |  |  |
| MTBE (FOB Gulf)                                           | \$2.556       | \$2.498                  | \$2.888          | 2.4%                            | -11.5%                          |  |  |
| MTBE Premium/Discount to Ethanol (FOB Gulf)               | \$0.815       | \$0.758                  | \$0.604          | 2.2%                            | 12.3%                           |  |  |
| "Aromatic" Octane Enhancers (BTX)                         |               |                          |                  |                                 |                                 |  |  |
| Benzene (FOB U.S. Gulf)                                   | \$3.592       | \$3.466                  | \$3.170          | 3.6%                            | 13.3%                           |  |  |
| Toluene NITN (FOB U.S. Gulf)                              | \$3.482       | \$3.419                  | \$3.530          | 1.8%                            | -1.4%                           |  |  |
| Mixed Xylene (FOB U.S. Gulf)                              | \$3.532       | \$3.469                  | \$3.512          | 1.8%                            | 0.6%                            |  |  |
| Weighted Average Aromatic Price (BTX)                     | \$3.524       | \$3.454                  | \$3.475          | 2.0%                            | 1.4%                            |  |  |
| Gasoline (FOB Gulf)                                       | \$2.068       | \$2.032                  | \$2.264          | 1.8%                            | -8.7%                           |  |  |