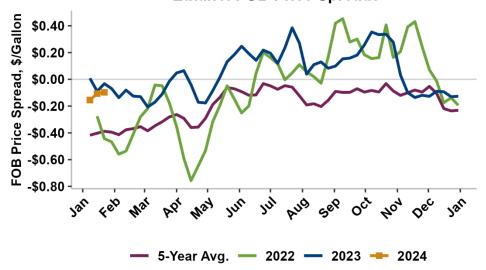

### **Ethanol, Fuels and Co-Product Pricing**

| Comparative Pricing for Fuels and Co-Products - \$/Gallon |               |                          |                  |                                 |                                 |  |  |
|-----------------------------------------------------------|---------------|--------------------------|------------------|---------------------------------|---------------------------------|--|--|
| Product                                                   | Current price | Prior<br>week<br>average | Previous<br>year | % change<br>(week over<br>week) | % change<br>(year over<br>year) |  |  |
| Ethanol                                                   |               |                          |                  |                                 |                                 |  |  |
| Ethanol (FOB Gulf)                                        | \$1.742       | \$1.740                  | \$2.284          | 0.1%                            | -23.7%                          |  |  |
| Anhydrous Ethanol (FOB Santos, Brazil)                    | \$1.825       | \$1.846                  | \$2.373          | -1.2%                           | -23.1%                          |  |  |
| Hydrous Ethanol (FOB Santos, Brazil)                      | \$1.725       | \$1.731                  | \$2.102          | -0.3%                           | -17.9%                          |  |  |
| Anhydrous - Hydrous Spread                                | \$0.100       | \$0.116                  | \$0.271          | -13.8%                          | -63.2%                          |  |  |
| Gulf discount/premium from Santos                         | -\$0.083      | -\$0.107                 | -\$0.089         | -22.3%                          | -7.0%                           |  |  |
| Ethanol (FOB PNW)                                         | \$1.915       | \$1.880                  | \$2.418          | 1.9%                            | -20.8%                          |  |  |
| Gasoline/Chemical components & additives                  |               |                          |                  |                                 |                                 |  |  |
| MTBE (FOB Gulf)                                           | \$2.556       | \$2.498                  | \$2.888          | 2.4%                            | -11.5%                          |  |  |
| MTBE Premium/Discount to Ethanol (FOB Gulf)               | \$0.815       | \$0.758                  | \$0.604          | 2.2%                            | 12.3%                           |  |  |
| "Aromatic" Octane Enhancers (BTX)                         |               |                          |                  |                                 |                                 |  |  |
| Benzene (FOB U.S. Gulf)                                   | \$3.592       | \$3.466                  | \$3.170          | 3.6%                            | 13.3%                           |  |  |
| Toluene NITN (FOB U.S. Gulf)                              | \$3.482       | \$3.419                  | \$3.530          | 1.8%                            | -1.4%                           |  |  |
| Mixed Xylene (FOB U.S. Gulf)                              | \$3.532       | \$3.469                  | \$3.512          | 1.8%                            | 0.6%                            |  |  |
| Weighted Average Aromatic Price (BTX)                     | \$3.524       | \$3.454                  | \$3.475          | 2.0%                            | 1.4%                            |  |  |
| Gasoline (FOB Gulf)                                       | \$2.068       | \$2.032                  | \$2.264          | 1.8%                            | -8.7%                           |  |  |