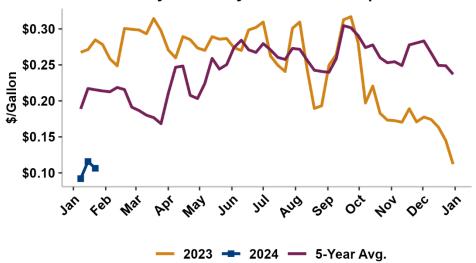

### **Ethanol, Fuels and Co-Product Pricing**

| Comparative Pricing for Fuels and Co-Products - \$/Gallon |               |                          |                  |                                 |                                 |  |  |
|-----------------------------------------------------------|---------------|--------------------------|------------------|---------------------------------|---------------------------------|--|--|
| Product                                                   | Current price | Prior<br>week<br>average | Previous<br>year | % change<br>(week over<br>week) | % change<br>(year over<br>year) |  |  |
| Ethanol                                                   |               |                          |                  |                                 |                                 |  |  |
| Ethanol (FOB Gulf)                                        | \$1.742       | \$1.740                  | \$2.284          | 0.1%                            | -23.7%                          |  |  |
| Anhydrous Ethanol (FOB Santos, Brazil)                    | \$1.825       | \$1.846                  | \$2.373          | -1.2%                           | -23.1%                          |  |  |
| Hydrous Ethanol (FOB Santos, Brazil)                      | \$1.725       | \$1.731                  | \$2.102          | -0.3%                           | -17.9%                          |  |  |
| Anhydrous - Hydrous Spread                                | \$0.100       | \$0.116                  | \$0.271          | -13.8%                          | -63.2%                          |  |  |
| Gulf discount/premium from Santos                         | -\$0.083      | -\$0.107                 | -\$0.089         | -22.3%                          | -7.0%                           |  |  |
| Ethanol (FOB PNW)                                         | \$1.915       | \$1.880                  | \$2.418          | 1.9%                            | -20.8%                          |  |  |
| Gasoline/Chemical components & additives                  |               |                          |                  |                                 |                                 |  |  |
| MTBE (FOB Gulf)                                           | \$2.556       | \$2.498                  | \$2.888          | 2.4%                            | -11.5%                          |  |  |
| MTBE Premium/Discount to Ethanol (FOB Gulf)               | \$0.815       | \$0.758                  | \$0.604          | 2.2%                            | 12.3%                           |  |  |
| "Aromatic" Octane Enhancers (BTX)                         |               |                          |                  |                                 |                                 |  |  |
| Benzene (FOB U.S. Gulf)                                   | \$3.592       | \$3.466                  | \$3.170          | 3.6%                            | 13.3%                           |  |  |
| Toluene NITN (FOB U.S. Gulf)                              | \$3.482       | \$3.419                  | \$3.530          | 1.8%                            | -1.4%                           |  |  |
| Mixed Xylene (FOB U.S. Gulf)                              | \$3.532       | \$3.469                  | \$3.512          | 1.8%                            | 0.6%                            |  |  |
| Weighted Average Aromatic Price (BTX)                     | \$3.524       | \$3.454                  | \$3.475          | 2.0%                            | 1.4%                            |  |  |
| Gasoline (FOB Gulf)                                       | \$2.068       | \$2.032                  | \$2.264          | 1.8%                            | -8.7%                           |  |  |