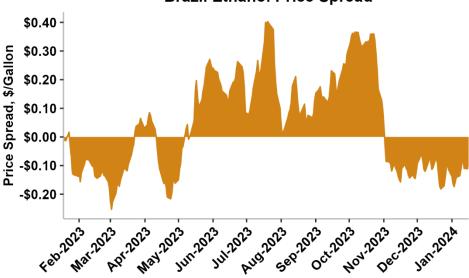

### **Ethanol, Fuels and Co-Product Pricing**

| Comparative Pricing for Fuels and Co-Products - \$/Gallon |               |                          |                  |                                 |                                 |  |  |
|-----------------------------------------------------------|---------------|--------------------------|------------------|---------------------------------|---------------------------------|--|--|
| Product                                                   | Current price | Prior<br>week<br>average | Previous<br>year | % change<br>(week over<br>week) | % change<br>(year over<br>year) |  |  |
| Ethanol                                                   |               |                          |                  |                                 |                                 |  |  |
| Ethanol (FOB Gulf)                                        | \$1.742       | \$1.740                  | \$2.284          | 0.1%                            | -23.7%                          |  |  |
| Anhydrous Ethanol (FOB Santos, Brazil)                    | \$1.825       | \$1.846                  | \$2.373          | -1.2%                           | -23.1%                          |  |  |
| Hydrous Ethanol (FOB Santos, Brazil)                      | \$1.725       | \$1.731                  | \$2.102          | -0.3%                           | -17.9%                          |  |  |
| Anhydrous - Hydrous Spread                                | \$0.100       | \$0.116                  | \$0.271          | -13.8%                          | -63.2%                          |  |  |
| Gulf discount/premium from Santos                         | -\$0.083      | -\$0.107                 | -\$0.089         | -22.3%                          | -7.0%                           |  |  |
| Ethanol (FOB PNW)                                         | \$1.915       | \$1.880                  | \$2.418          | 1.9%                            | -20.8%                          |  |  |
| Gasoline/Chemical components & additives                  |               |                          |                  |                                 |                                 |  |  |
| MTBE (FOB Gulf)                                           | \$2.556       | \$2.498                  | \$2.888          | 2.4%                            | -11.5%                          |  |  |
| MTBE Premium/Discount to Ethanol (FOB Gulf)               | \$0.815       | \$0.758                  | \$0.604          | 2.2%                            | 12.3%                           |  |  |
| "Aromatic" Octane Enhancers (BTX)                         |               |                          |                  |                                 |                                 |  |  |
| Benzene (FOB U.S. Gulf)                                   | \$3.592       | \$3.466                  | \$3.170          | 3.6%                            | 13.3%                           |  |  |
| Toluene NITN (FOB U.S. Gulf)                              | \$3.482       | \$3.419                  | \$3.530          | 1.8%                            | -1.4%                           |  |  |
| Mixed Xylene (FOB U.S. Gulf)                              | \$3.532       | \$3.469                  | \$3.512          | 1.8%                            | 0.6%                            |  |  |
| Weighted Average Aromatic Price (BTX)                     | \$3.524       | \$3.454                  | \$3.475          | 2.0%                            | 1.4%                            |  |  |
| Gasoline (FOB Gulf)                                       | \$2.068       | \$2.032                  | \$2.264          | 1.8%                            | -8.7%                           |  |  |