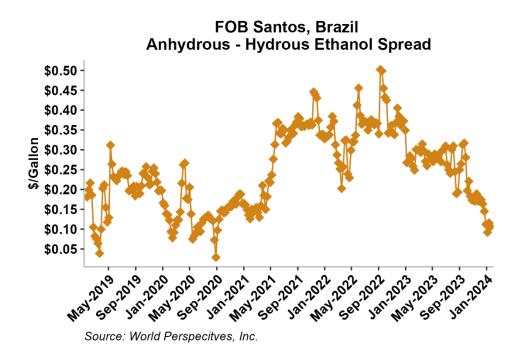

### **Ethanol, Fuels and Co-Product Pricing**

| Comparative Pricing for Fuels and Co-Products - \$/Gallon |               |                          |                  |                                 |                                 |  |  |
|-----------------------------------------------------------|---------------|--------------------------|------------------|---------------------------------|---------------------------------|--|--|
| Product                                                   | Current price | Prior<br>week<br>average | Previous<br>year | % change<br>(week over<br>week) | % change<br>(year over<br>year) |  |  |
| Ethanol                                                   |               |                          |                  |                                 |                                 |  |  |
| Ethanol (FOB Gulf)                                        | \$1.742       | \$1.740                  | \$2.284          | 0.1%                            | -23.7%                          |  |  |
| Anhydrous Ethanol (FOB Santos, Brazil)                    | \$1.825       | \$1.846                  | \$2.373          | -1.2%                           | -23.1%                          |  |  |
| Hydrous Ethanol (FOB Santos, Brazil)                      | \$1.725       | \$1.731                  | \$2.102          | -0.3%                           | -17.9%                          |  |  |
| Anhydrous - Hydrous Spread                                | \$0.100       | \$0.116                  | \$0.271          | -13.8%                          | -63.2%                          |  |  |
| Gulf discount/premium from Santos                         | -\$0.083      | -\$0.107                 | -\$0.089         | -22.3%                          | -7.0%                           |  |  |
| Ethanol (FOB PNW)                                         | \$1.915       | \$1.880                  | \$2.418          | 1.9%                            | -20.8%                          |  |  |
| Gasoline/Chemical components & additives                  |               |                          |                  |                                 |                                 |  |  |
| MTBE (FOB Gulf)                                           | \$2.556       | \$2.498                  | \$2.888          | 2.4%                            | -11.5%                          |  |  |
| MTBE Premium/Discount to Ethanol (FOB Gulf)               | \$0.815       | \$0.758                  | \$0.604          | 2.2%                            | 12.3%                           |  |  |
| "Aromatic" Octane Enhancers (BTX)                         |               |                          |                  |                                 |                                 |  |  |
| Benzene (FOB U.S. Gulf)                                   | \$3.592       | \$3.466                  | \$3.170          | 3.6%                            | 13.3%                           |  |  |
| Toluene NITN (FOB U.S. Gulf)                              | \$3.482       | \$3.419                  | \$3.530          | 1.8%                            | -1.4%                           |  |  |
| Mixed Xylene (FOB U.S. Gulf)                              | \$3.532       | \$3.469                  | \$3.512          | 1.8%                            | 0.6%                            |  |  |
| Weighted Average Aromatic Price (BTX)                     | \$3.524       | \$3.454                  | \$3.475          | 2.0%                            | 1.4%                            |  |  |
| Gasoline (FOB Gulf)                                       | \$2.068       | \$2.032                  | \$2.264          | 1.8%                            | -8.7%                           |  |  |