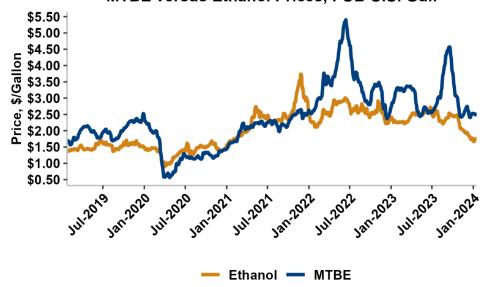

### **Ethanol, Fuels and Co-Product Pricing**

| Comparative Pricing for Fuels and Co-Products - \$/Gallon |               |                          |                  |                                 |                                 |  |  |
|-----------------------------------------------------------|---------------|--------------------------|------------------|---------------------------------|---------------------------------|--|--|
| Product                                                   | Current price | Prior<br>week<br>average | Previous<br>year | % change<br>(week over<br>week) | % change<br>(year over<br>year) |  |  |
| Ethanol                                                   |               |                          |                  |                                 |                                 |  |  |
| Ethanol (FOB Gulf)                                        | \$1.742       | \$1.740                  | \$2.284          | 0.1%                            | -23.7%                          |  |  |
| Anhydrous Ethanol (FOB Santos, Brazil)                    | \$1.825       | \$1.846                  | \$2.373          | -1.2%                           | -23.1%                          |  |  |
| Hydrous Ethanol (FOB Santos, Brazil)                      | \$1.725       | \$1.731                  | \$2.102          | -0.3%                           | -17.9%                          |  |  |
| Anhydrous - Hydrous Spread                                | \$0.100       | \$0.116                  | \$0.271          | -13.8%                          | -63.2%                          |  |  |
| Gulf discount/premium from Santos                         | -\$0.083      | -\$0.107                 | -\$0.089         | -22.3%                          | -7.0%                           |  |  |
| Ethanol (FOB PNW)                                         | \$1.915       | \$1.880                  | \$2.418          | 1.9%                            | -20.8%                          |  |  |
| Gasoline/Chemical components & additives                  |               |                          |                  |                                 |                                 |  |  |
| MTBE (FOB Gulf)                                           | \$2.556       | \$2.498                  | \$2.888          | 2.4%                            | -11.5%                          |  |  |
| MTBE Premium/Discount to Ethanol (FOB Gulf)               | \$0.815       | \$0.758                  | \$0.604          | 2.2%                            | 12.3%                           |  |  |
| "Aromatic" Octane Enhancers (BTX)                         |               |                          |                  |                                 |                                 |  |  |
| Benzene (FOB U.S. Gulf)                                   | \$3.592       | \$3.466                  | \$3.170          | 3.6%                            | 13.3%                           |  |  |
| Toluene NITN (FOB U.S. Gulf)                              | \$3.482       | \$3.419                  | \$3.530          | 1.8%                            | -1.4%                           |  |  |
| Mixed Xylene (FOB U.S. Gulf)                              | \$3.532       | \$3.469                  | \$3.512          | 1.8%                            | 0.6%                            |  |  |
| Weighted Average Aromatic Price (BTX)                     | \$3.524       | \$3.454                  | \$3.475          | 2.0%                            | 1.4%                            |  |  |
| Gasoline (FOB Gulf)                                       | \$2.068       | \$2.032                  | \$2.264          | 1.8%                            | -8.7%                           |  |  |