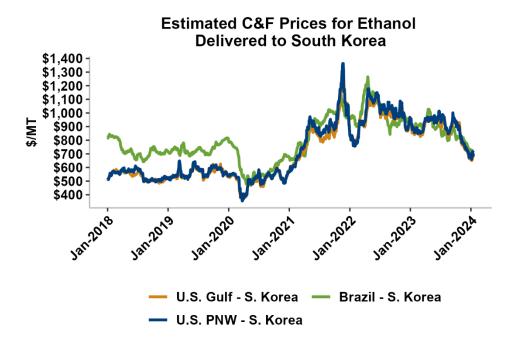

### **Ethanol, Fuels and Co-Product Pricing**

| Comparative Pricing for Fuels and Co-Products - \$/Gallon |               |                          |                  |                                 |                                 |  |  |
|-----------------------------------------------------------|---------------|--------------------------|------------------|---------------------------------|---------------------------------|--|--|
| Product                                                   | Current price | Prior<br>week<br>average | Previous<br>year | % change<br>(week over<br>week) | % change<br>(year over<br>year) |  |  |
| Ethanol                                                   |               |                          |                  |                                 |                                 |  |  |
| Ethanol (FOB Gulf)                                        | \$1.742       | \$1.740                  | \$2.284          | 0.1%                            | -23.7%                          |  |  |
| Anhydrous Ethanol (FOB Santos, Brazil)                    | \$1.825       | \$1.846                  | \$2.373          | -1.2%                           | -23.1%                          |  |  |
| Hydrous Ethanol (FOB Santos, Brazil)                      | \$1.725       | \$1.731                  | \$2.102          | -0.3%                           | -17.9%                          |  |  |
| Anhydrous - Hydrous Spread                                | \$0.100       | \$0.116                  | \$0.271          | -13.8%                          | -63.2%                          |  |  |
| Gulf discount/premium from Santos                         | -\$0.083      | -\$0.107                 | -\$0.089         | -22.3%                          | -7.0%                           |  |  |
| Ethanol (FOB PNW)                                         | \$1.915       | \$1.880                  | \$2.418          | 1.9%                            | -20.8%                          |  |  |
| Gasoline/Chemical components & additives                  |               |                          |                  |                                 |                                 |  |  |
| MTBE (FOB Gulf)                                           | \$2.556       | \$2.498                  | \$2.888          | 2.4%                            | -11.5%                          |  |  |
| MTBE Premium/Discount to Ethanol (FOB Gulf)               | \$0.815       | \$0.758                  | \$0.604          | 2.2%                            | 12.3%                           |  |  |
| "Aromatic" Octane Enhancers (BTX)                         |               |                          |                  |                                 |                                 |  |  |
| Benzene (FOB U.S. Gulf)                                   | \$3.592       | \$3.466                  | \$3.170          | 3.6%                            | 13.3%                           |  |  |
| Toluene NITN (FOB U.S. Gulf)                              | \$3.482       | \$3.419                  | \$3.530          | 1.8%                            | -1.4%                           |  |  |
| Mixed Xylene (FOB U.S. Gulf)                              | \$3.532       | \$3.469                  | \$3.512          | 1.8%                            | 0.6%                            |  |  |
| Weighted Average Aromatic Price (BTX)                     | \$3.524       | \$3.454                  | \$3.475          | 2.0%                            | 1.4%                            |  |  |
| Gasoline (FOB Gulf)                                       | \$2.068       | \$2.032                  | \$2.264          | 1.8%                            | -8.7%                           |  |  |

| Comparative Pricing for Fuels and Co-Products - \$/Liter |               |                          |                  |                                 |                                 |  |  |
|----------------------------------------------------------|---------------|--------------------------|------------------|---------------------------------|---------------------------------|--|--|
| Product                                                  | Current price | Prior<br>week<br>average | Previous<br>year | % change<br>(week over<br>week) | % change<br>(year over<br>year) |  |  |
| Ethanol                                                  |               |                          |                  |                                 |                                 |  |  |
| Ethanol (FOB Gulf)                                       | \$0.460       | \$0.460                  | \$0.603          | 0.1%                            | -23.7%                          |  |  |
| Anhydrous Ethanol (FOB Santos, Brazil)                   | \$0.482       | \$0.488                  | \$0.627          | -1.2%                           | -23.1%                          |  |  |
| Hydrous Ethanol (FOB Santos, Brazil)                     | \$0.456       | \$0.457                  | \$0.555          | -0.3%                           | -17.9%                          |  |  |
| Anhydrous - Hydrous Spread                               | \$0.026       | \$0.031                  | \$0.072          | -13.8%                          | -63.2%                          |  |  |
| Gulf discount/premium from Santos                        | -\$0.022      | -\$0.028                 | -\$0.024         | -22.3%                          | -7.0%                           |  |  |
| Ethanol (FOB PNW)                                        | \$0.506       | \$0.497                  | \$0.639          | 1.9%                            | -20.8%                          |  |  |
| Gasoline/Chemical components & additives                 |               |                          |                  |                                 |                                 |  |  |
| MTBE (FOB Gulf)                                          | \$0.675       | \$0.660                  | \$0.763          | 2.4%                            | -11.5%                          |  |  |
| MTBE Premium/Discount to Ethanol (FOB Gulf)              | \$0.215       | \$0.200                  | \$0.160          | 2.2%                            | 12.3%                           |  |  |
| "Aromatic" Octane Enhancers (BTX)                        |               |                          |                  |                                 |                                 |  |  |
| Benzene (FOB U.S. Gulf)                                  | \$0.949       | \$0.916                  | \$0.838          | 3.6%                            | 13.3%                           |  |  |
| Toluene NITN (FOB U.S. Gulf)                             | \$0.920       | \$0.903                  | \$0.933          | 1.8%                            | -1.4%                           |  |  |
| Mixed Xylene (FOB U.S. Gulf)                             | \$0.933       | \$0.916                  | \$0.928          | 1.8%                            | 0.6%                            |  |  |
| Weighted Average Aromatic Price (BTX)                    | \$0.931       | \$0.912                  | \$0.918          | 2.0%                            | 1.4%                            |  |  |
| Gasoline (FOB Gulf)                                      | \$0.546       | \$0.537                  | \$0.598          | 1.8%                            | -8.7%                           |  |  |